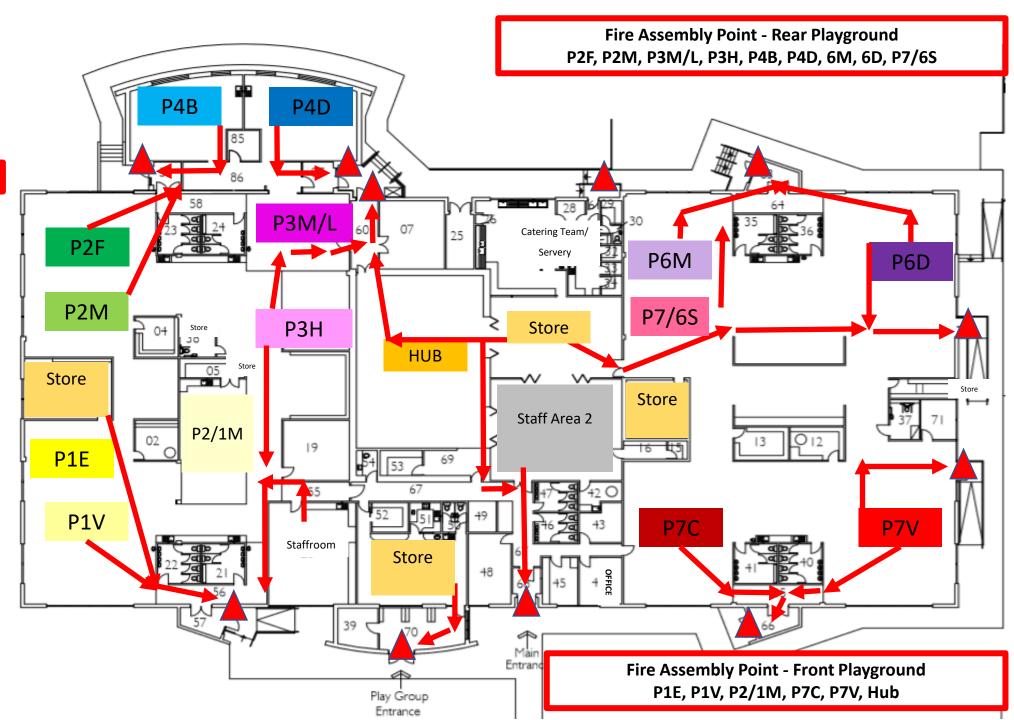

## RECOVERY PLAN FIRE EXIT ASSEMBLY POINT AND SAFE ROUTES 33% and 50%

Fire Exits/Exit Points

Class/group lines & Fire Assembly Points (front or rear playground)

Nearest fire exit route follow

Fire Assembly Point BALMEDIE NURSERY

# RECOVERY PLAN FIRE EXIT ASSEMBLY POINT AND SAFE ROUTES 33% Model

Fire Exits/Exit Points

Class/group lines & AREA
Fire Assembly Points
(front or rear playground)

## Nearest fire exit route follow

P1 Group exit size = 7-11 P1 Class exit size = 22

P2/1 Group exit size = 7-8 P2/1 Class Exit Size = up to 25

P2 Group Exit Size = 8-9 P2 Class Exit Size = up to 28

P3 Group Exit Size = 7-9 P3 Class Exit Size = up to 30

P4 Group Exit Size = 9-10 P4 Class Exit Size = up to 30

P6 & 7 Group Exit Size = 8-11 P6 & 7 Class Exit Size = up to 33

Hub 1 Exit Group Size = 7 Hub 1 Exit Class Size = up to 30

## RECOVERY PLAN FIRE EXIT ASSEMBLY POINT AND SAFE ROUTES 50% Model

Fire Exits/Exit Points

Class/group lines & AREA
Fire Assembly Points
(front or rear playground)

## Nearest fire exit route follow

P1 Group exit size = up to 11 P1 Class exit size = 22

P2/1 Group exit size = up to 13 P2/1 Class Exit Size = up to 25

P2 Group Exit Size = up to 15 P2 Class Exit Size = up to 28

P3 Group Exit Size = up to 16 P3 Class Exit Size = up to 32

P4 Group Exit Size = up to 16 P4 Class Exit Size = up to 32

P6 & 7 Group Exit Size = up to 17 P6 & 7 Class Exit Size = up to 33

Hub 1 Exit Group Size = up to 15 Hub 1 Exit Class Size = up to 30