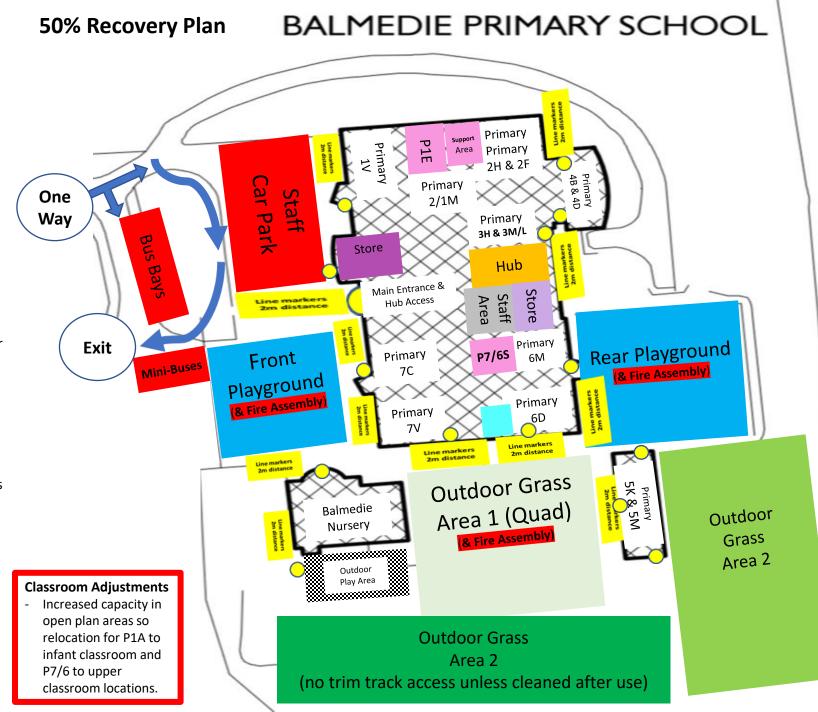

## School Proposals Transport, Pick Ups and Drops Offs

- Maintain 1 way transport system and drop off points
- Staggered drop off (9am, 9.10am & 9.20am by timetable/rota)
- Staggered pick up (2.40, 2.50pm and 3pm by timetable/rota)

#### Safety Lines and Markings

- Very limited access or marked spaces/areas for Nursery/P1 parents into playground
- No access to other parents or visitors
- Line up markers for all class entrances and exits (1.5>1m distanced)
- New fire drill assembly points/lines with social distancing spray painted in all playgrounds

### School Proposals Infection Control

- Full signage and hand sanitiser points at every entrance and exit point/door
- Isolation space designated areas and guidance in all settings for any child symptoms (isolated & collect)
- Toilet access (floor markings & signage), 1 person at a time
- Daily checks on handwash routines, signage & resources
- Cleaning rotas and risk assessment in use
- Packed lunches delivered to all classrooms
- Surface wipes available for each classroom (significantly reduced furniture/resources)
- Class group sizes between 6-11 children
- Each child with own tray/space for belongings
- Staggered breaktimes and lunch times to designated areas (rota PSA supervision in all areas)
- Cloakrooms are only walkways/no changing areas