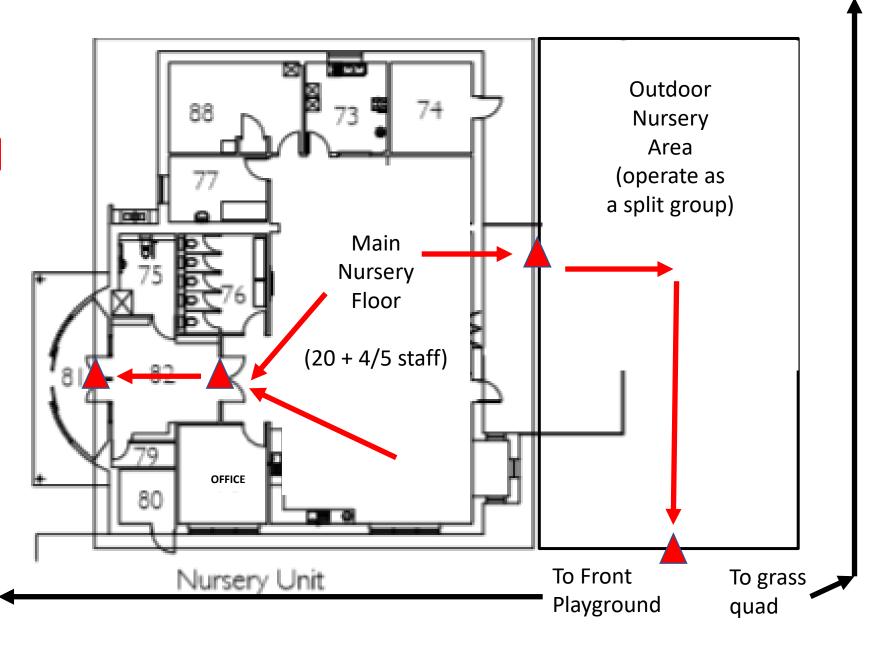

## RECOVERY PLAN FIRE EXIT ASSEMBLY POINT AND SAFE ROUTES 33% and 50%

Fire Exits/Exit Points

Class/group lines & Fire Assembly Points (front or rear playground)

Nearest fire exit route follow

Fire Assembly Point BALMEDIE NURSERY

Front Playground or Grass Quad

Group exit size = 10/26 Class exit size = 52