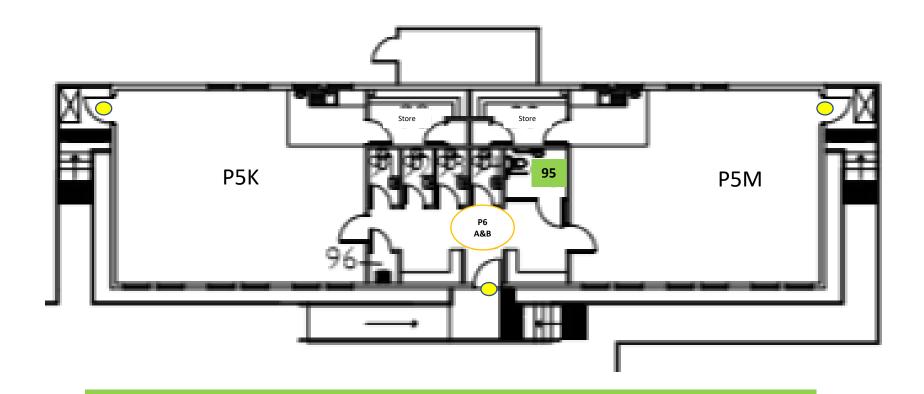

### Recovery Plan 33% & 50%

P5K – 95 P5M – 95

Entrance/Exit Hand Sanitiser Set Up

Class/group lines & Fire Assembly Points

Outside path or Grass Quad

CLASS

Grass Quad Area

Fire Exits/Exit Points

Class/group lines &
Fire Assembly Points
(front or rear playground)

Nearest fire exit route follow

Fire Assembly Point: PRIMARY 5K & 5M

Front Playground or Grass Quad

Group exit size = 10/17 Class exit size = 33