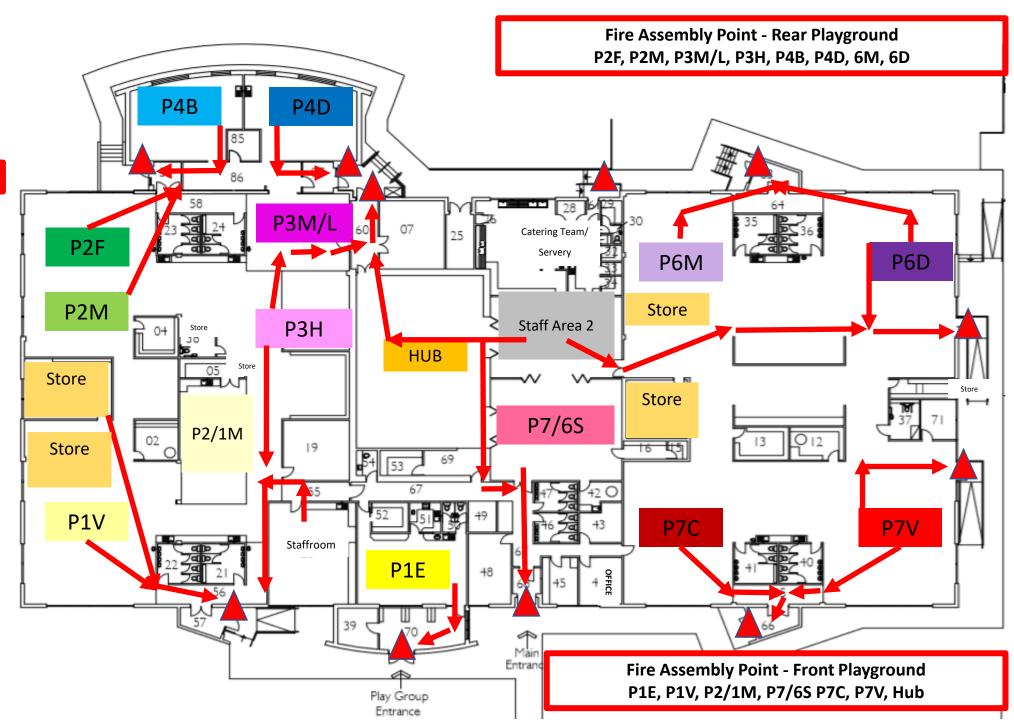

# RECOVERY PLAN FIRE EXIT ASSEMBLY POINT AND SAFE ROUTES 33% Model

Fire Exits/Exit Points

Class/group lines & AREA
Fire Assembly Points
(front or rear playground)

## Nearest fire exit route follow

P1 Group exit size = 7-11 P1 Class exit size = 22

P2/1 Group exit size = 7-8 P2/1 Class Exit Size = up to 25

P2 Group Exit Size = 8-9 P2 Class Exit Size = up to 28

P3 Group Exit Size = 7-9 P3 Class Exit Size = up to 30

P4 Group Exit Size = 9-10 P4 Class Exit Size = up to 30

P6 & 7 Group Exit Size = 8-11 P6 & 7 Class Exit Size = up to 33

Hub 1 Exit Group Size = 7 Hub 1 Exit Class Size = up to 30