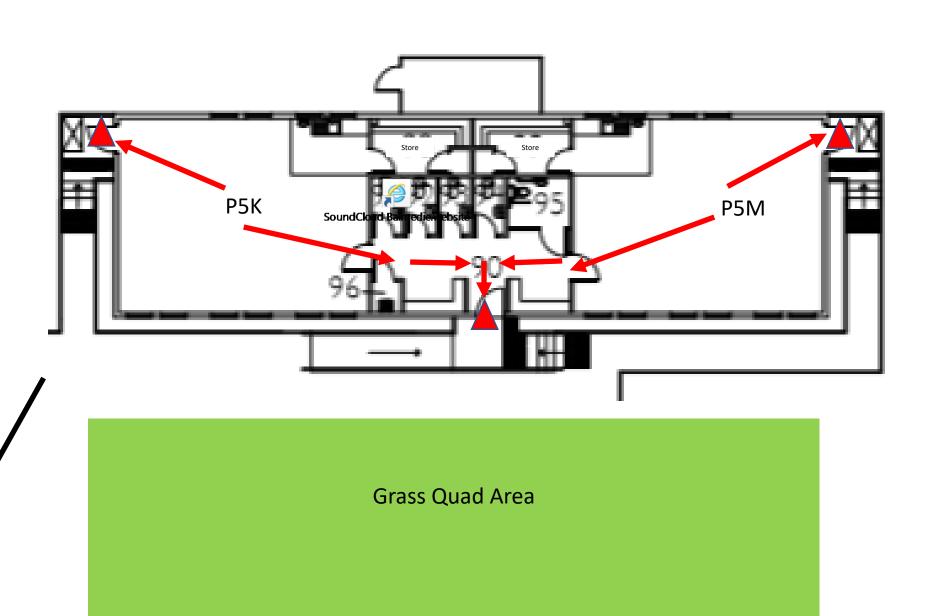

Fire Exits/Exit Points

Class/group lines &
Fire Assembly Points
(front or rear playground)

Nearest fire exit route follow

Fire Assembly Point: PRIMARY 5K & 5M

Front Playground or Grass Quad

Group exit size = 10/17 Class exit size = 33

### Recovery Plan 33% & 50%

P5K – 95 P5M – 95

Entrance/Exit Hand Sanitiser Set Up

Class/group lines & Fire Assembly Points

Outside path or Grass Quad

CLASS

Grass Quad Area