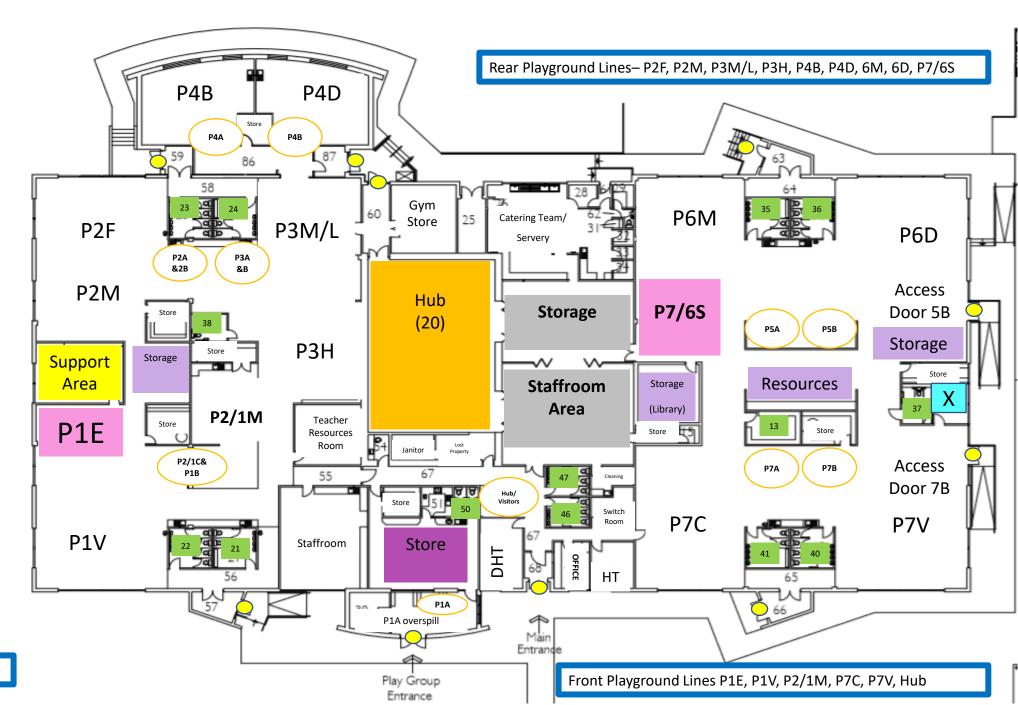

P1E - Toilet 50

P1V - Toilet 22/21 P2/1M - Toilet 22/21

P2F - Toilet 38, 23/24 P2M - Toilet 23/24

P3M/L - Toilet 23/24 P3H - Toilet 23/24

P4B - Toilet 23/24 P4D - Toilet 23/24

P5M - Toilet 95 portacabin P5K - Toilet 95 portacabin

P6M - Toilet 35/36 P6D - Toilet 35/36

P7/6S - Toilet 47

P7C - Toilet 41/40

P7V - Toilet 41/40

Hub 1 - Toilet 47 Staff (M) - Toilet 64 Staff (F) - Toilet 46 & 13

Isolation Space (symptoms) X

Entrance/Exit

CLASS **Hand Sanitiser Set Up** 

Class/group lines & **Fire Assembly Points**  Class Lines

P1E - Toilet 22/21 P1V - Toilet 22/21 P2/1M - Toilet 22/21

P2F - Toilet 38, 23/24 P2M - Toilet 23/24

P3M/L - Toilet 23/24 P3H - Toilet 23/24

P4B - Toilet 23/24 P4D - Toilet 23/24

P5M - Toilet 95 portacabin P5K - Toilet 95 portacabin

P6M - Toilet 35/36

P6D - Toilet 35/36

P7/6S - Toilet 41/40, 35/36

P7C - Toilet 41/40

P7V - Toilet 41/40

Hub 1 - Toilet 47 Staff (M) - Toilet 64 Staff (F) - Toilet 46 & 13

Isolation Space (symptoms) X

Entrance/Exit ( **Hand Sanitiser Set Up** 

CLASS

Class/group lines & **Fire Assembly Points** 

Class Lines