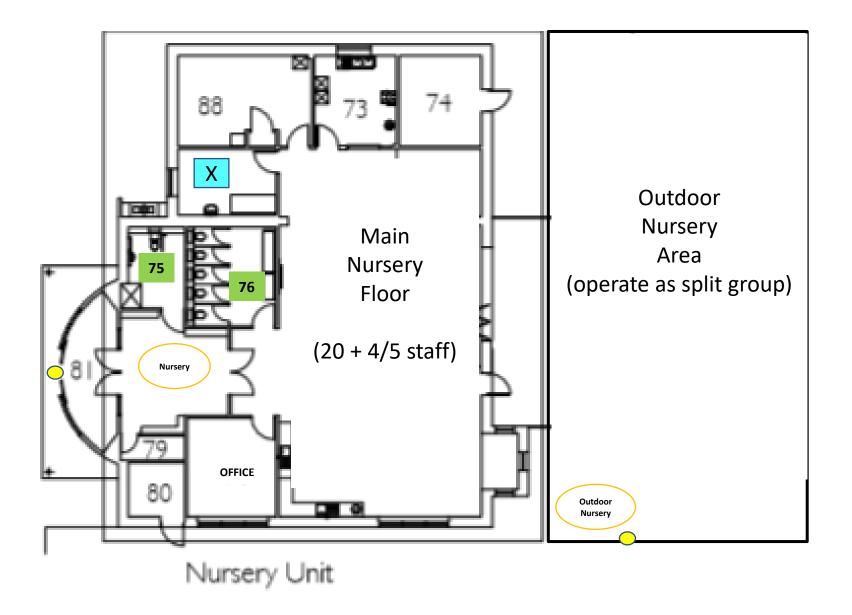

#### Recovery Plan 33% and 50%

Nursery - 75 & 76

Respite, symptom, isolation area X

Entrance/Exit O
Hand Sanitiser Set Up

Group/ Area

Nursery/group lines

Front Playground or Outdoor Nursery Gate