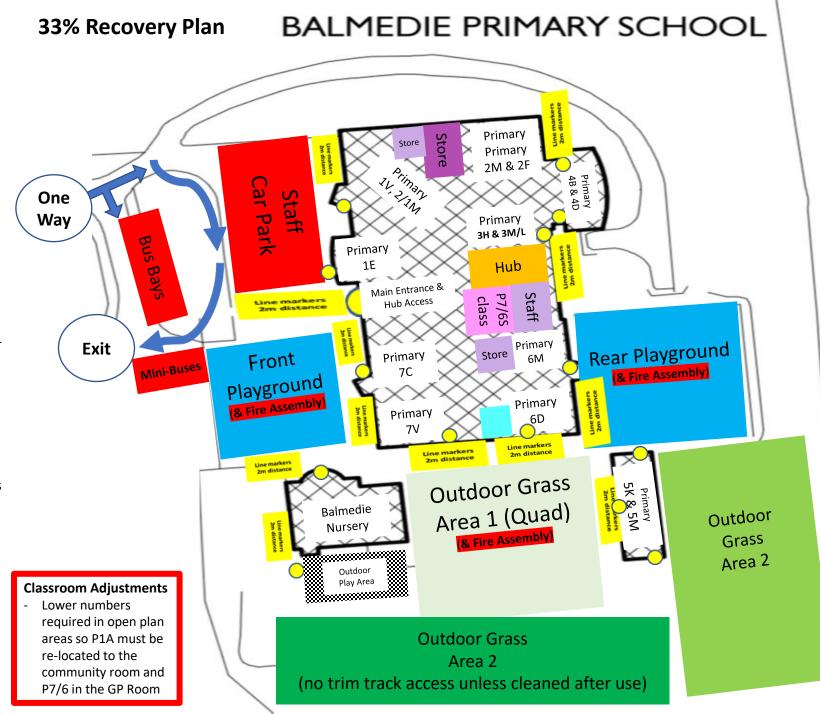

#### School Proposals Transport, Pick Ups and Drops Offs

- Maintain 1 way transport system and drop off points
- Staggered drop off (9am, 9.10am & 9.20am by timetable/rota)
- Staggered pick up (2.40, 2.50pm and 3pm by timetable/rota)

## Safety Lines and Markings

- Very limited access or marked spaces/areas for Nursery/P1 parents into playground
- No access to other parents or visitors
- Line up markers for all class entrances and exits (2m distanced)
- New fire drill assembly points/lines with social distancing spray painted in all playgrounds

### School Proposals Infection Control

- Full signage and hand sanitiser points at every entrance and exit point/door
- Isolation space designated areas and guidance in all settings for any child symptoms (isolated & collect)
- Toilet access (floor markings & signage), 1 person at a time
- Daily checks on handwash routines, signage & resources
- Cleaning rotas and risk assessment in use
- Packed lunches delivered to all classrooms
- Surface wipes available for each classroom (significantly reduced furniture/resources)
- Class group sizes between 6-11 children
- Each child with own tray/space for belongings
- Staggered breaktimes and lunch times to designated areas (rota PSA supervision in all areas)
- Cloakrooms are only walkways/no changing areas