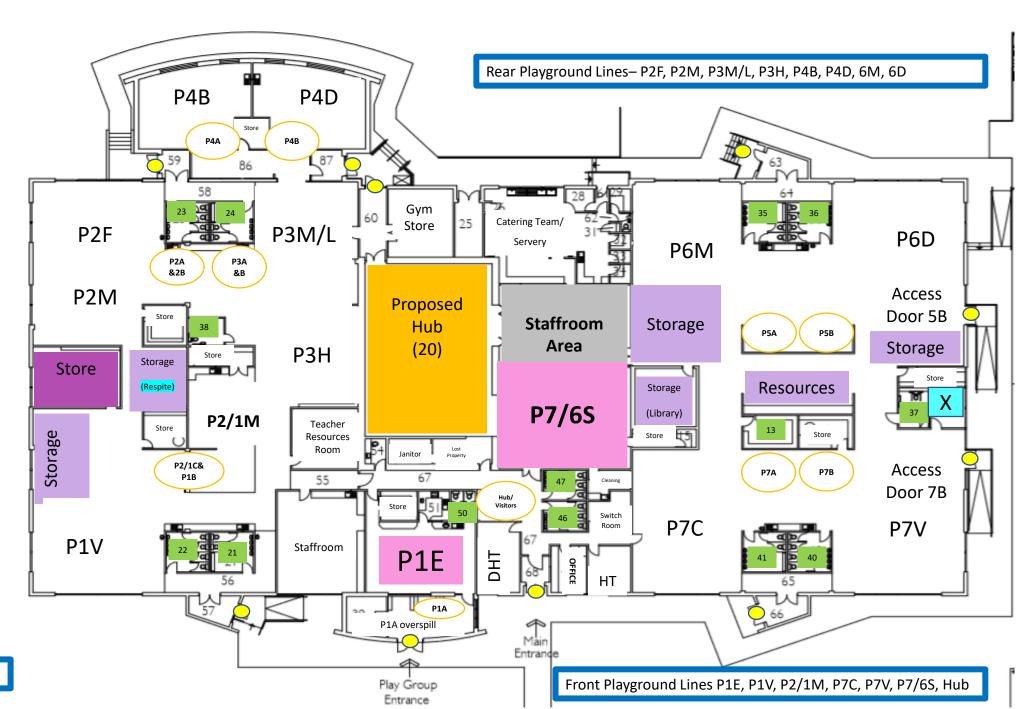

P1E - Toilet 50

P1V - Toilet 22/21 P2/1M - Toilet 22/21

P2F - Toilet 38, 23/24 P2M - Toilet 23/24

P3M/L - Toilet 23/24 P3H - Toilet 23/24

P4B - Toilet 23/24 P4D - Toilet 23/24

P5M - Toilet 95 portacabin P5K - Toilet 95 portacabin

P6M - Toilet 35/36 P6D - Toilet 35/36

P7/6S - Toilet 47

P7C - Toilet 41/40

P7V - Toilet 41/40

Hub 1 - Toilet 47 Staff (M) - Toilet 64 Staff (F) - Toilet 46 & 13

Isolation Space (symptoms) X

Entrance/Exit

CLASS **Hand Sanitiser Set Up** 

Class/group lines & **Fire Assembly Points**  Class Lines

P1E - Toilet 22/21 P1V - Toilet 22/21 P2/1M - Toilet 22/21

P2F - Toilet 38, 23/24 P2M - Toilet 23/24

P3M/L - Toilet 23/24 P3H - Toilet 23/24

P4B - Toilet 23/24 P4D - Toilet 23/24

P5M - Toilet 95 portacabin P5K - Toilet 95 portacabin

P6M - Toilet 35/36

P6D - Toilet 35/36

P7/6S - Toilet 41/40, 35/36

P7C - Toilet 41/40

P7V - Toilet 41/40

Hub 1 - Toilet 47 Staff (M) - Toilet 64 Staff (F) - Toilet 46 & 13

Isolation Space (symptoms) X

Entrance/Exit ( **Hand Sanitiser Set Up** 

CLASS

Class/group lines & **Fire Assembly Points** 

Class Lines